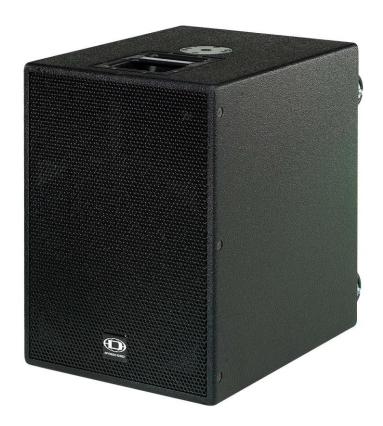

### **Connections for boxes:**

MP7 to Sub 800A: Master A out L+R – Mono in L or R: Jack / XLR male Sub 800A Mid-High out – AM12 in: XLR female – Jack AM12 – M12: Speakon / Speakon

**Electricity for boxes:** 

| MP7        | - connect separately – 1 cable                        |
|------------|-------------------------------------------------------|
| 2x Sub800A | <ul> <li>connect separately – 1 cable each</li> </ul> |
| 2x MP12    | <ul> <li>connect separately – 1 cable each</li> </ul> |
| 2x M12     | - connection Speakon on MP7 or AM12                   |

#### **Others:**

Stativ: 4x individual 2x Sub800A