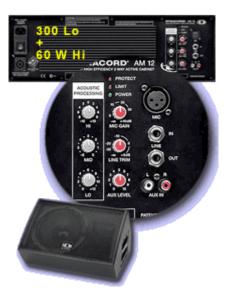

### **Connections for boxes:**

MP7 to Sub 800A: Master A out L+R – Mono in L or R: Jack / XLR male Sub 800A Mid-High out – AM12 in: XLR female – Jack AM12 – M12: Speakon / Speakon

**Electricity for boxes:** 