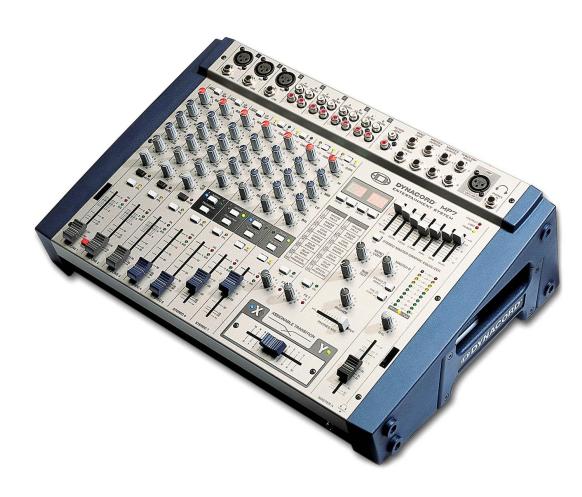

### **Connections for boxes:**

MP7 to Sub 800A: Master A out L+R – Mono in L or R: Jack / XLR male Sub 800A Mid-High out – AM12 in: XLR female – Jack AM12 – M12: Speakon / Speakon

**Electricity for boxes:** 

| MP7        | - connect separately – 1 cable                        |
|------------|-------------------------------------------------------|
| 2x Sub800A | <ul> <li>connect separately – 1 cable each</li> </ul> |
| 2x MP12    | <ul> <li>connect separately – 1 cable each</li> </ul> |
| 2x M12     | - connection Speakon on MP7 or AM12                   |

## **Cables Line**

| 1<br>1           | Jack – Jack<br>Jack – Jack                                                                                                | Line<br>Line                         | 5 m MP7 – AM12<br>20 mMP7 – AM12                                                                           |  |
|------------------|---------------------------------------------------------------------------------------------------------------------------|--------------------------------------|------------------------------------------------------------------------------------------------------------|--|
| 2                | XLR female / Jack                                                                                                         | Line                                 | 3 m Sub 800 – AM12                                                                                         |  |
| 1<br>1<br>1<br>1 | XLR male / Jack<br>XLR male / Jack<br>XLR male / Jack<br>XLR male / Jack<br>XLR male / Jack                               | Line<br>Line<br>Line<br>Line<br>Line | 5 m MP7 - Sub 800<br>10 mMP7 - Sub 800<br>15 mMP7 - Sub 800<br>20 mMP7 - Sub 800<br>30 mMP7 - Sub 800      |  |
| Cables HP        |                                                                                                                           |                                      |                                                                                                            |  |
| 1<br>1           | Jack – Jack<br>Jack – Jack                                                                                                |                                      | 15 m MP7 - AM12<br>20 m MP7 - AM12                                                                         |  |
| 2<br>2           | XLR female / Jack<br>XLR female / Jack                                                                                    | _                                    | 10 m Sub 800 – AM 12<br>20 m Sub 800 – AM 12                                                               |  |
| 2                | XLR male / Jack                                                                                                           | 2x2.5mm                              | 10 m MP7 – Sub 800                                                                                         |  |
| 2                | Speakon-F/Speakon-F 1+/1-                                                                                                 | 2x2.5mm                              | 3 m MP7/AM12 - M12                                                                                         |  |
| 1<br>1<br>1<br>1 | Speakon/Speakon 1+/1-<br>Speakon/Speakon 1+/1-<br>Speakon/Speakon 1+/1-<br>Speakon/Speakon 1+/1-<br>Speakon/Speakon 1+/1- | 2x2.5mm<br>2x2.5mm<br>2x2.5mm        | 10 mMP7/AM12 - M12<br>15 mMP7/AM12 - M12<br>20 mMP7/AM12 - M12<br>30 mMP7/AM12 - M12<br>50 mMP7/AM12 - M12 |  |
| 2                | Adapter Speakon / Speakon                                                                                                 |                                      |                                                                                                            |  |