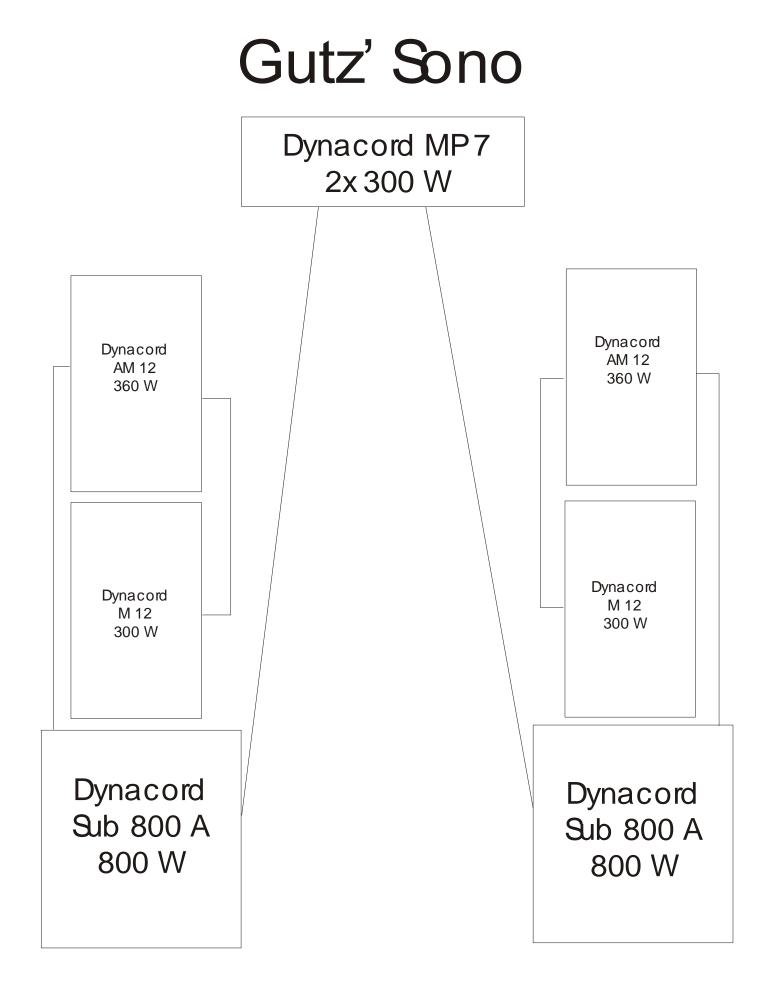

### **Connections for boxes:**

MP7 to Sub 800A: Master A out L+R – Mono in L or R: Jack / XLR male Sub 800A Mid-High out – AM12 in: XLR female – Jack AM12 – M12: Speakon / Speakon

**Electricity for boxes:** 

| MP7        | - connect separately – 1 cable                        |
|------------|-------------------------------------------------------|
| 2x Sub800A | <ul> <li>connect separately – 1 cable each</li> </ul> |
| 2x MP12    | <ul> <li>connect separately – 1 cable each</li> </ul> |
| 2x M12     | - connection Speakon on MP7 or AM12                   |

#### **Others:**

Stativ: 4x individual 2x Sub800A