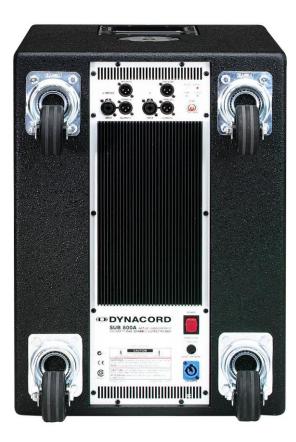

### **Connections for boxes:**

MP7 to Sub 800A: Master A out L+R – Mono in L or R: Jack / XLR male Sub 800A Mid-High out – AM12 in: XLR female – Jack AM12 – M12: Speakon / Speakon

**Electricity for boxes:** 

| MP7        | - connect separately – 1 cable                        |
|------------|-------------------------------------------------------|
| 2x Sub800A | <ul> <li>connect separately – 1 cable each</li> </ul> |
| 2x MP12    | <ul> <li>connect separately – 1 cable each</li> </ul> |
| 2x M12     | - connection Speakon on MP7 or AM12                   |